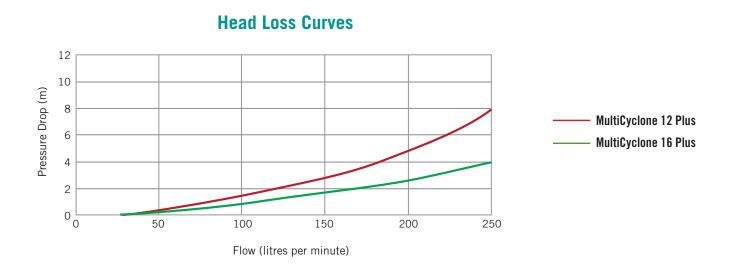

### **Ultra Compact**

MultiCyclone Plus's streamlined design means the entire filtration system can be installed vertically, reducing the footprint of the equipment pad. Additionally, minimal pipework reduces the filtration system's overall head loss. Alternatively the MultiCyclone Plus can be installed next to the pump by using an optional support base.