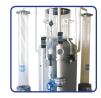

## MultiCyclone Plus

### A Revolution in Pond Filtration

MultiCyclone Plus combines centrifugal and cartridge filtration into one streamline housing, creating an ultra compact filtration system that can be vertically installed on a pond pump.

### **Dual Stage Filtration**

Incoming water tangentially enters its multiple hydrocyclones, generating a strong centrifugal effect. Approximately 80% of the incoming dirt load is spiralled down to its clear sediment chamber. The outgoing water is finally polished via its inbuilt cartridge filter, producing crystal clear water.

# Extended Filter Capacity

As MultiCyclone Plus's centrifugal section filter pre-filters up to 80% of the incoming dirt load, the capacity of its 40 ft2 filter cartridge is magnified by up to 5 times.

### **Ease of Maintenance**

MultiCyclone Plus's sediment chamber is easily cleaned by opening its purge valve. Only 4 gallons of water is discharged.

| Model         | Hydrocyclones | Connection Ports | Minimum<br>Flow | Maximum<br>Flow | Filter Area                   | Maximum<br>Pond Size | Maximum<br>Pressure |
|---------------|---------------|------------------|-----------------|-----------------|-------------------------------|----------------------|---------------------|
| RK-MC-12 Plus | 12            | 1½" / 40 mm      | 10gpm           | 40gpm           | $3.7 \mathrm{m}^2$ / 40 sq ft | 19,285g              | 50psi / 350 kPai    |
| RK-MC-16 Plus | 16            | 2" / 50 mm       | 13gpm           | 40gpm           | $3.7 \mathrm{m}^2$ / 40 sq ft | 19,285g              | 50psi / 350 kPai    |

### **Ultra Compact**

MultiCyclone Plus's streamlined design means the entire filtration system can be installed vertically, reducing the footprint of the equipment pad. Additionally, minimal pipework reduces the filtration system's overall head loss. Alternatively the MultiCyclone Plus can be installed next to the pump by using an optional support base.