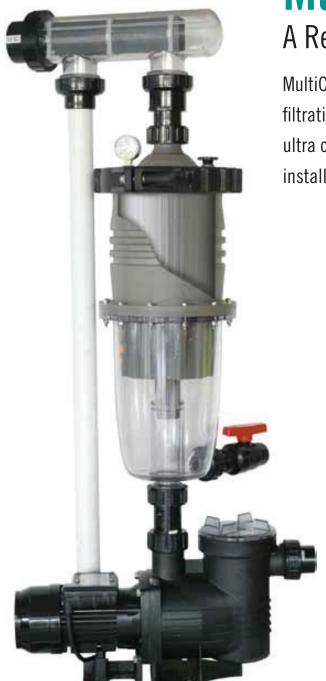

### A Revolution in Pond Filtration

MultiCyclone Plus combines centrifugal and cartridge filtration into one streamline housing, creating an ultra compact filtration system that can be vertically installed on a pond pump.

### **Ultra Compact**

MultiCyclone Plus's streamlined design means the entire filtration system can be installed vertically, reducing the footprint of the equipment pad. Additionally, minimal pipework reduces the filtration system's overall head loss. Alternatively the MultiCyclone Plus can be installed next to the pump by using an optional support base.