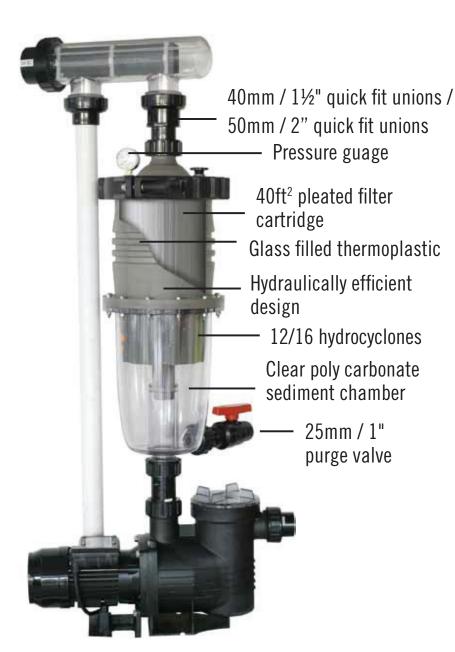

### **Dual Stage Filtration**

Incoming water tangentially enters its multiple hydrocyclones, generating a strong centrifugal effect. Approximately 80% of the incoming dirt load is spiralled down to its clear sediment chamber. The outgoing water is finally polished via its inbuilt cartridge filter, producing crystal clear water.

# Extended Filter Capacity

As MultiCyclone Plus's centrifugal section filter pre-filters up to 80% of the incoming dirt load, the capacity of its 40 ft2 filter cartridge is magnified by up to 5 times.

### **Ease of Maintenance**

MultiCyclone Plus's sediment chamber is easily cleaned by opening its purge valve. Only 4 gallons of water is discharged.

| Model         | Hydrocyclones | Connection Ports | Minimum<br>Flow | Maximum<br>Flow | Filter Area                   | Maximum<br>Pond Size | Maximum<br>Pressure |
|---------------|---------------|------------------|-----------------|-----------------|-------------------------------|----------------------|---------------------|
| RK-MC-12 Plus | 12            | 1½" / 40 mm      | 10gpm           | 40gpm           | $3.7 \mathrm{m}^2$ / 40 sq ft | 19,285g              | 50psi / 350 kPai    |
| RK-MC-16 Plus | 16            | 2" / 50 mm       | 13gpm           | 40gpm           | $3.7 \mathrm{m}^2$ / 40 sq ft | 19,285g              | 50psi / 350 kPai    |

### **Ultra Compact**

MultiCyclone Plus's streamlined design means the entire filtration system can be installed vertically, reducing the footprint of the equipment pad. Additionally, minimal pipework reduces the filtration system's overall head loss. Alternatively the MultiCyclone Plus can be installed next to the pump by using an optional support base.