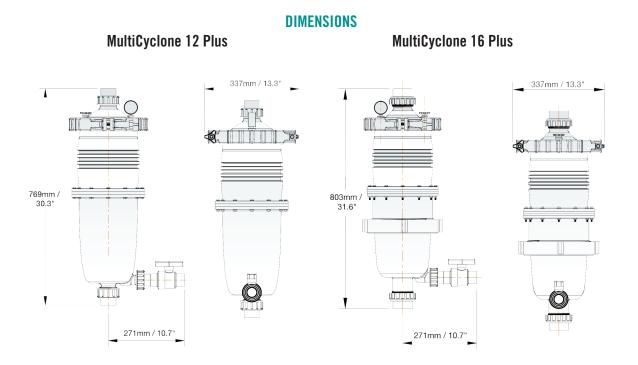

### **Ease of Maintenance**

MultiCyclone Plus's sediment chamber is easily cleaned by opening its purge valve. Only 4 gallons of water is discharged.

| Model         | Hydrocyclones | Connection Ports | Minimum<br>Flow | Maximum<br>Flow | Filter Area                   | Maximum<br>Pond Size | Maximum<br>Pressure |
|---------------|---------------|------------------|-----------------|-----------------|-------------------------------|----------------------|---------------------|
| RK-MC-12 Plus | 12            | 1½" / 40 mm      | 10gpm           | 40gpm           | $3.7 \mathrm{m}^2$ / 40 sq ft | 19,285g              | 50psi / 350 kPai    |
| RK-MC-16 Plus | 16            | 2" / 50 mm       | 13gpm           | 40gpm           | $3.7 \mathrm{m}^2$ / 40 sq ft | 19,285g              | 50psi / 350 kPai    |