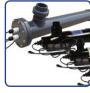

# **MultiCyclone Ultra** A Revolution in Pond Filtration

MultiCyclone Ultra combines centrifugal and cartridge filtration into one streamline housing, creating an ultra compact filtration system that can be vertically installed on a pond pump.

### **Dual Stage Filtration**

Incoming water tangentially enters its multiple hydrocyclones, generating a strong centrifugal effect. Approximately 80% of the incoming dirt load is spiralled down to its clear sediment chamber. The outgoing water is finally polished via its inbuilt cartridge filter, producing crystal clear water.

## **Ease of Maintenance**

The MultiCyclone Ultra sediment chamber is easily cleaned by opening its purge valve. Only 5 gallons of water is discharged.

40mm / 11/2" quick fit unions / 50mm / 2" quick fit unions - Pressure guage 75ft<sup>2</sup> pleated filter cartridge Glass filled thermoplastic Hydraulically efficient design 12/16 hydrocyclones Clear poly carbonate sediment chamber 25mm / 1"

## **Ultra Compact**

MultiCyclone Ultra's streamlined design means the entire filtration system can be installed vertically, reducing the footprint of the equipment pad. Additionally, minimal pipework reduces the filtration system's overall head loss. Alternatively the MultiCyclone Ultra can be installed next to the pump by using an optional support base.