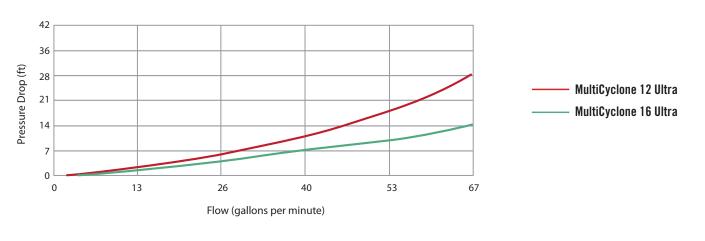

| 2" / 50 mm       | 13gpm           | 75gpm           | 75 ft <sup>2</sup> | 36,000g              | 50psi / 350 kPai    |

Maxium flow is limited by the surface area of the filter cartridge. Residential Cartridge Design Filtration Rate: 75ft<sup>2</sup> (1gpm/ft<sup>2</sup>)

## **Ultra Compact**

MultiCyclone Ultra's streamlined design means the entire filtration system can be installed vertically, reducing the footprint of the equipment pad. Additionally, minimal pipework reduces the filtration system's overall head loss. Alternatively the MultiCyclone Ultra can be installed next to the pump by using an optional support base.



#### Warranty

MultiCyclone Ultra is covered by a 2 year warranty and 1 year warranty on labor. Commercial installations are covered by a 1 year warranty.



#### Head Loss Curves

# **RK2 Systems Product List**



**Protein Fractionators** 

**Fluidized Sand Filters** 



Pumps



Chillers

**Heaters** 



RK2

RK2 00 2

**Filtration Systems** 

**Ozone Systems** 



Parts & Fittings



Controllers/Monitoring Equipment



**UV Sterilizers** 



Quality Water

Contact your local distributor.