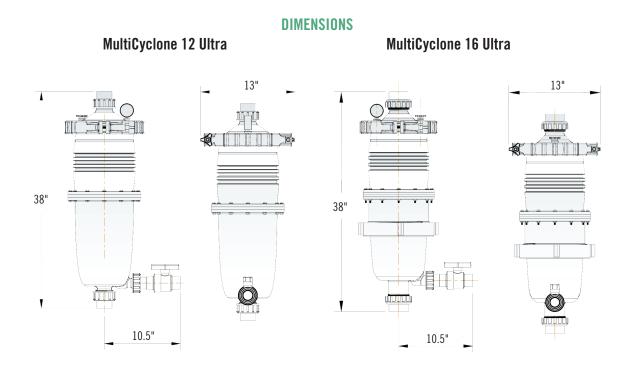

## **Ease of Maintenance**

The MultiCyclone Ultra sediment chamber is easily cleaned by opening its purge valve. Only 5 gallons of water is discharged.

40mm / 11/2" quick fit unions / 50mm / 2" quick fit unions - Pressure guage 75ft<sup>2</sup> pleated filter cartridge Glass filled thermoplastic Hydraulically efficient design 12/16 hydrocyclones Clear poly carbonate sediment chamber 25mm / 1"

purge valve

| Model          | Hydrocyclones | Connection Ports | Minimum<br>Flow | Maximum<br>Flow | Filter Area        | Maximum<br>Pond Size | Maximum<br>Pressure |
|----------------|---------------|------------------|-----------------|-----------------|--------------------|----------------------|---------------------|
| RK-MC-12 Ultra | 12            | 1½" / 40 mm      | 10gpm           | 60gpm           | 75 ft <sup>2</sup> | 28,000g              | 50psi / 350 kPai    |
| RK-MC-16 Ultra | 16            | 2" / 50 mm       | 13gpm           | 75gpm           | 75 ft <sup>2</sup> | 36,000g              | 50psi / 350 kPai    |